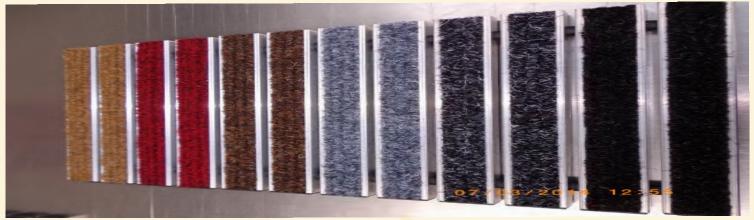

**Thruguard** fall through matting has many infil product choices to compliment the Aluminium scraper bars including Nylon carpet, PVC Brushes, Polypropylene rib carpet and solid rib Rubber.

The choice of indoor or outdoor use with the various infils is almost infinite and is ideal to deal with windblown and footborne moisture incorporating an efficient deep channel grid to entrap the soilage from where it can be simply lifted and removed by vacuum cleaning.

Colours: Muli colour choice and insert types

Temperature Range: -20/+70DegC