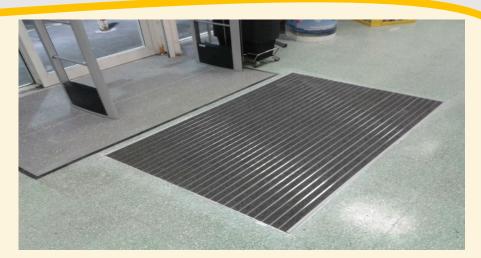

## Surewalk MD7800 Thruguard Open Panel Aluminium Matting

www.matsdirect.co.uk

- Efficient high-capacity grid
- Maximum soil retention
- Ultimate durability
- Proven track record
- 100% Recyclable
- Open Grid design
- Rollable for easy cleaning

**Thruguard** is a primary entrance matting system for specification in commercial applications that demand a rugged performance and long term durability.

The **Thruguard** range brings a new vitality to a design concept that has led the market for many years.

The Thruguard system is bespoke sized and can be made in any shape to fit any shape of matwell including revolving doors half moons ect.

The mat panels do not require to be fixed in place and can be simply lifted for occasional deep cleaning.