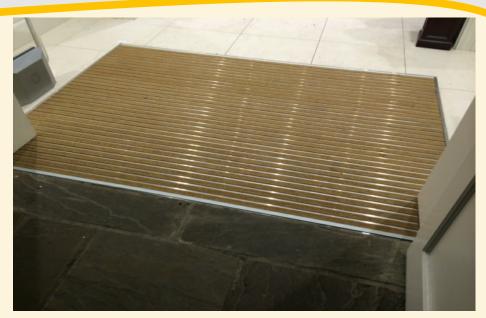

## Surewalk MD7000 Stratos Rib Panel Aluminium Matting

www.matsdirect.co.uk

- Robust aluminium grid construction
- Sound absorbing, non reflective
- Finishes for all applications
- Elegant seamless panels
- Matwell or surface fitting
- Multi type inserts

STRATOS is out front at many leading High Street facilities. Its clean lines and elegant appearance make it an easy choice for any commercial installation.

STRATOS provides a compelling alternative wherever aluminium grid matting is preferred.

A closed construction design, STRATOS avoids the need to constantly lift the matting for cleaning, dealing with windblown and footborne grit with an efficient **Deep Channel Grid** to entrap the soilage from where it can be simply removed by vacuum cleaning.