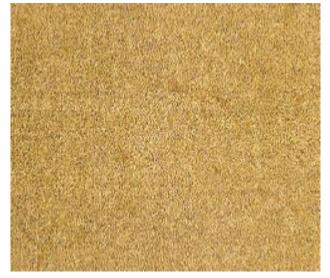

Surewalk MD8000 Natural Coir (Coconut) Fibre Matting WWW.matsdirect.co.uk

Coir is sometimes referred to as coconut matting; the coir entrance door mat product has been servicing doors and entranceways for many years and is allowable only in certain circumstances to be used in public entrances under the BS8300 DDA regulation.

Coir is a hard working natural fibre, PVC backed entrance doormat, and now very versatile, available in nine colours at the 17mm thickness only.

Coir can be used in commercial, retail, industrial, or public entrances and doorways in both matwells and only surface mounted for domestic applications.

Thickness's greater than 17mm **must not** be used where the public have access.

**Colours:** Natural, Black, Havana, Red, Blue, Grey, Green, Gold, Brown.

Thickness:(mm) (16m x 1M & 2m): 17 Roll size EX STOCK