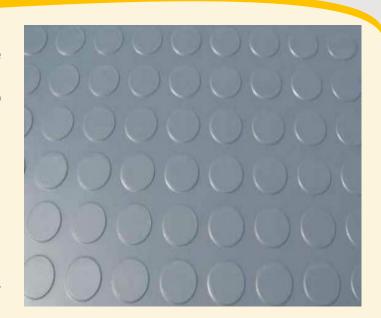

# Suretred MD599 Coin Pattern Rubber Matting

www.matsdirect.co.uk

Circle coin pattern roll is a 3mm thick flexible Rubber stud flooring with a circular coin pattern profile finish to achieve a hard wearing, anti-slip aesthetically pleasing look.