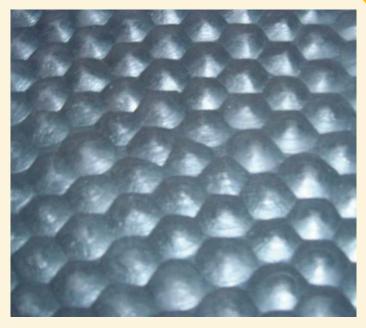

Suretred MD665
Cobble Pattern Rubber Matting

www.matsdirect.co.uk

General-purpose SBR synthetic/natural Rubber matting.

Cobbled pattern design surface offers antislip characteristics from any direction of approach.

## **MD665 Suretred Cobble Matting Performance.**

Superb impact resistance.

Unique cobble pattern.

Positive high grip from multi-directional surface.

Hard wearing and durable.

**Colour Fastness** 

To sunlight, general cleaning and remedial treatment.