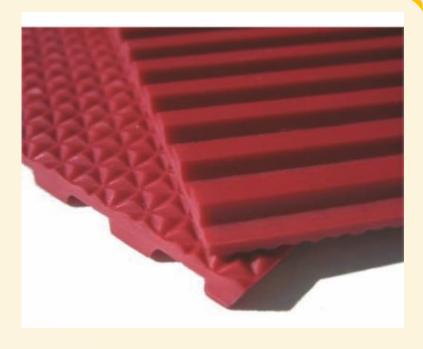

### Suremat **MD667 Grip Pattern PVC Matting**

# ...the choice matters

A Premium grade PVC runner roll matting

With a unique diamond pattern on one side and a square fluted pattern on the other side.

This really is a truly reversible product as either side can be used as preferred.

Superb Chemical, Oil and Grease Resistance will not harbour bacterial growth.

Tough durable, lightweight and fully reversible this product is ideal for general purpose usage including work stations, bar areas and walkways.

Colour: Blue, Black, Grey, Red

Green

Tensile: 8.0 Mpa

**Elongation:** 200%

Temperature Range: -20/ + 100 Deg c

Abrasion Resistance: 150mm3

Thickness:mm 4 Weight/M2 (Kg-Approx): 5.5

Roll size (1.2m x 10m): **EX STOCK** 