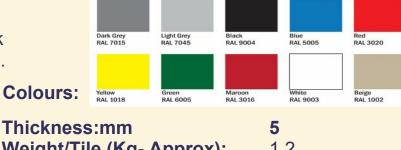

Suremat MD530 Circle Stud PVC Interlocking Tiles

# www.matsdirect.co.uk

Manufactured from a high quality soft feel PVC.

The popular circle stud pattern being ideal for traffic from any direction.

The tight fitting 'T' bar edge pattern limits any movement when connected so eliminating the need for adhesion.

Very good cold to floor insulation hard wearing and durable.

Excellent for covering a worn floor area, quick and easy fit requiring no special skills or tools.

A sharp fixed blade knife and straight edge will trim the product as required.





Weight/Tile (Kg- Approx): Tile size (500mm x 500mm): 5 1.2 EX STOCK

## MD530 Suremat Stud Pattern Tile Performance.

Lightweight.

Robust precision 'T' connection cut.

Durable and resilient.

Multi-directional anti-slip properties.

#### **Colour Fastness**

To sunlight, general cleaning and remedial treatment.

### **Cleaning and Maintenance Daily:**

Vacuum clean. An upright unit with a powered cylindrical brush is ideal.

MatsDirect UK Ltd Unit 2 Bolholt Industrial Park Walshaw Road Bury, Lancashire BL8 1PL UK

#### For all enquiries:



0044 (0)161-797-6785 0044 (0)161-797-6349 sales@matsdirect.co.uk