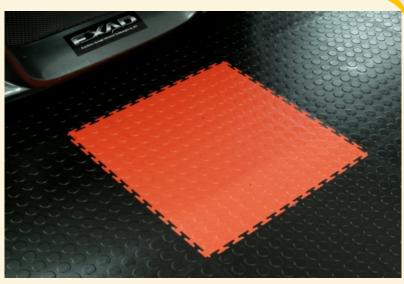

Suremat MD530 Circle Stud PVC Interlocking Tiles

# www.matsdirect.co.uk

Manufactured from a high quality soft feel PVC.

The popular circle stud pattern being ideal for traffic from any direction.

The tight fitting 'T' bar edge pattern limits any movement when connected so eliminating the need for adhesion.

Very good cold to floor insulation hard wearing and durable.

Excellent for covering a worn floor area, quick and easy fit requiring no special skills or tools.

A sharp fixed blade knife and straight edge will trim the product as required.