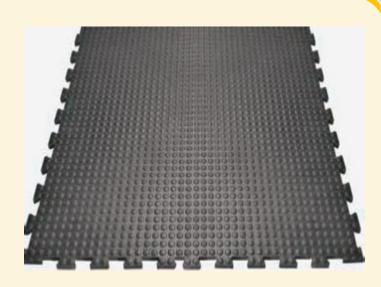

Surelok MD607 Stud Interlocking Rubber Tiles

# www.matsdirect.co.uk

General purpose SBR synthetic/Natural rubber matting tiles.

Economical yet superior quality stud design surface offering anti-slip characteristics from any direction of approach.

Stud Rubber puzzle tiles require no adhesive and can be laid directly over existing hard flooring in most cases.

### MD607 Surelok Stud Rubber Interlocking Tile Performance.

Stud pattern on both sides.

Fully reversible for extended life.

Secure & safe underfoot and anti-slip.