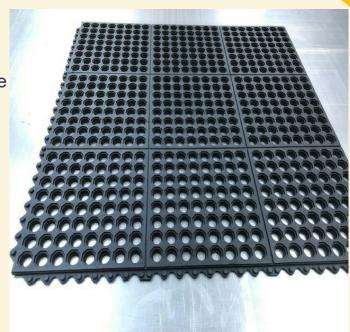

Surelok MD630 Octo Interlocking Rubber Tiles

## www.matsdirect.co.uk

High quality Rubber interlocking tiles.

Easily connected to cover larger areas. Available in general purpose black or oil and grease resistant red.

Ideal for use inside or outside where the demand for good drainage and underfoot slip resistance is demanded.

Using easy fit connectible bevel edges to make them anti-trip.

This product is perfect for creating designated work areas in production rooms, behind bars, in kitchens and food preparation areas, etc.

Good anti-fatigue properties for long standing operations.

## MD630 Surelok Octo Rubber Tile Performance.

Outstanding Drainage. Easily connectible. Secure & safe underfoot and anti-slip. **Colour Fastness** To sunlight, general cleaning and remedial treatment **Cleaning and Maintenance Daily:** As required.