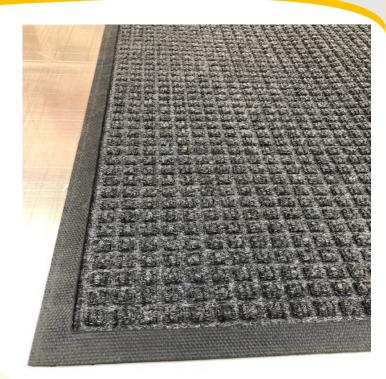

Solution dyed Polypropylene fabric woven into a dirt and water retention waffle design.

With 3 common colour options giving the Soppermat barrier floor mat product the Opportunity to blend or contrast with any interior/exterior colour design.

A cost conscious solution for a permanent or temporary indoor/outdoor mat in light, medium or heavy traffic door entrance areas.

Colours: Charcoal, Brown,

Thickness:mm10

Weight/M2 (Kg- Approx): 4.6

Mat Size:cm