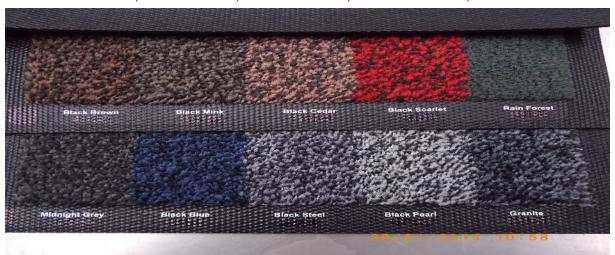

## **Colours Top Row:**

Black/Brown, Black/Mink, Black/Cedar, Black/Scarlet, Black/Green.

Black/Grey, Black/Blue, Black/Steel, Black/Pearl, Black/Granite.

### **Colours Bottom Row**

#### MD4000 Iron mat colours.

These colours are colour fast dyed blended nylon fabric and have been matched to hide as much dirt as possible whilst still retaining a smart appearance.