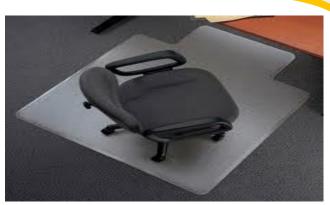

## Surelay MD402 Chairsafe Floor protector Mats

# www.matsdirect.co.uk

Chairsafe floor protection mats are ideal to minimise wear to carpets or hard floors when using a chair with castors or legs and the constant shuffle of feet whilst sitting.

We offer 2 types of product Polycarbonate for hard floors and low to medium pile carpets and PVC suitable for carpet tiles carpets and hard floors. Its transparent finish allows the natural beauty of wood flooring or a carpet design to show through, while shielding the covered surface from damaging wear and tear.

The ultimate in quality, clarity and durability for home and office flooring. Crystal Clear and 100% recyclable. The toughest and most durable mats available.

Polycarbonate does not curl, crack, discolour or smell. Available with gripper back for carpets, smooth back for hard floors.