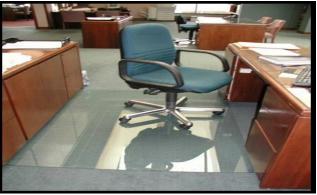

## Surelay MD402 Chairsafe Floor protector Mats

# www.matsdirect.co.uk

Chairsafe floor protection mats are ideal to minimise wear to carpets or hard floors when using a chair with castors or legs and the constant shuffle of feet whilst sitting.

We offer 2 types of product Polycarbonate for hard floors and low to medium pile carpets and PVC suitable for carpet tiles carpets and hard floors. Its transparent finish allows the natural beauty of wood flooring or a carpet design to show through, while shielding the covered surface from damaging wear and tear.

The ultimate in quality, clarity and durability for home and office flooring. Crystal Clear and 100% recyclable. The toughest and most durable mats available.

Polycarbonate does not curl, crack, discolour or smell. Available with gripper back for carpets, smooth back for hard floors.