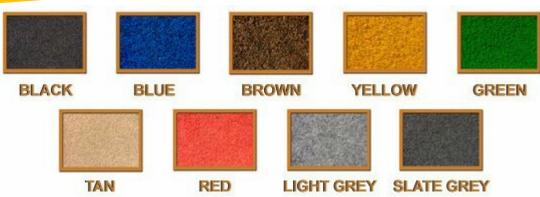

Water retention is a superb 7 Ltrs per M2

Thickness: mm 10 Weight/M2: (Kg-Approx) 3.3

Roll size: 20m x 1M & 2M

**EX STOCK** 

**Made to Measure Mat Service** 