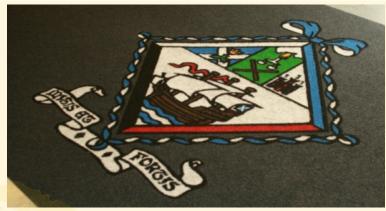

...the choice matters

Sureimage MD8300 Coirsyn Logo matting

www.matsdirect.co.uk

Coirsyn is a synthetic version of the Natural Coir/Coconut product and is fully compliant with current BS8300 DDA regulations.

Suitable for intricate logo mats and being cut into any shape the edges require no binder as they will not fray.

Coirsyn is a Polypropylene fabric bonded to a re-cycled Rubber and Latex backing.

Suitable for surface mounting as it is only 10mm in thickness or for a Matwell application it is completley weather, insect & micro organism resistant.

## MD8300 Coirsyn Logo Door Matting Performance.

Aesthetically pleasing & decorative.

Hard working entrance matting.

**Cleaning and Maintenance Daily:** 

Vacuum clean.

An upright unit with a powered cylindrical brush is ideal. Lift & shake vigorously.