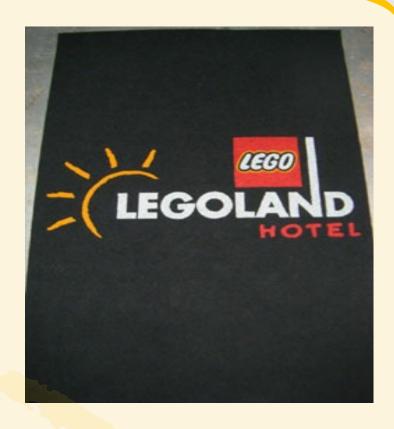

# Sureimage MD8001 Coir Fibre Logo Matting

www.matsdirect.co.uk

Coir sometimes referred to as Coconut Logo mats we use a method of hand crafted inlay to create custom-made logos. The complexity of the logos we can create is exceptional.

These entrance door mats have a natural product appearance and are visually pleasing.

Coir entrance door logo mat products have been servicing doors and entranceways for many years and is DDA compliant only in the 17mm thickness

Coir matting is available in eleven standard pre-dyed colours and these colours which are used for the background and the logo inlays cannot be changed.

Designed to fit into matwells, Coir logo mats Colours: Natural, Black, Bleached, Havana, can be produced from electronic images, drawn images, business cards or letter heads.