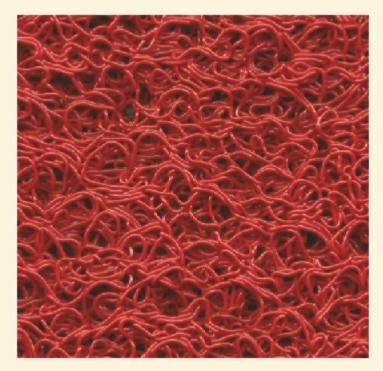

SurewalkMD2000Pastaloop Coil Mattingwww.matsdirect.co.uk

Heavy-duty resilient coils provide an ideal scraper entrance matting floor matwith a fall through effect for Matwell applications, which holds a high volume of grit and moisture whilst creating a clean surface to minimise re tracking.

## MD2000 Pastaloop Matting Performance.

Pastaloop entrance matting has outstanding soil retention due to its ability to hold a large volume of grit.

Constant cleaning action as debris and moisture is held within the loops.