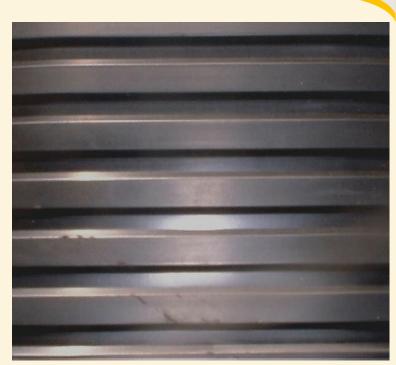

Suretred MD540
Broad Rib Pattern Rubber Matting

www.matsdirect.co.uk

High Quality SBR synthetic/natural Rubber matting.

A heavy duty and robust runner Rubber matting offers exceptional wear characteristics.

Ideal for lift floors, ramps, escalator or bridge aprons and building access door points for heavy wheeled vehicles or trolleys.

The ribbed profile offers sure footedness and also acts as a scraper to trap water and debris.

## MD540 Suretred Broad Rib Matting Performance.

Excellent soil & moisture retention. Positive grip from the ribs.

Hard wearing Rubber matting.