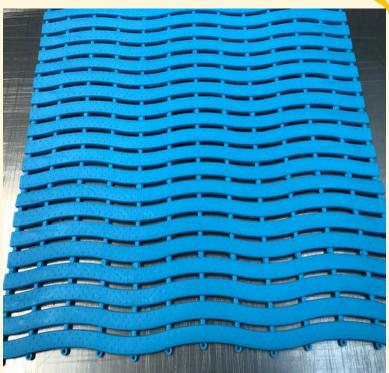

# ...the choice matters

Suremat MD533

**Wave Pattern PVC Matting** 

www.matsdirect.co.uk

Dual wave patterned Suremat soft PVC matting is a highly flexible connectible floor matting roll.

With alternate 90 degree angle strips to achieve a hard wearing, anti-slip soft feel aesthetically pleasing look mat.
Suitable for all wet or hygienic areas, as it will not harbour bacterial or mould growth.

Wave matting is a soft barefoot comfortable for use around swimming pools school facilities, play areas, in fact anywhere where water can gather.

The unique design of Surelok wave allows for complete drainage and thereby maintains a dry walking/standing area.

# MD533 Suremat Wave PVC Matting Performance.

Cost effective. Extremely versatile.

Durable and resilient. Positive safe grip.

Soft & comfortable under foot. Outstanding liquid dispersion properties.