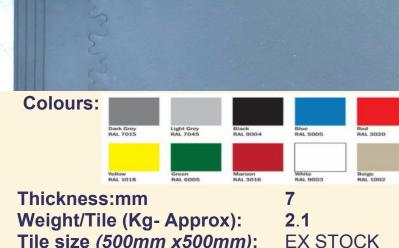

ills or tools.

A sharp fixed blade knife and straight edge will trim the product as required.

Dimishing edges available to eliminate trip hazards.

### MD534 Suremat Bark Pattern Tile Performance.

Light weight.

Robust precision 'T' connection cut.

Durable and resilient.

Multi-directional anti-slip properties.

### **Colour Fastness**

To sunlight, general cleaning and remedial treatment.

## **Cleaning and Maintenance Daily:**

Vacuum clean. An upright unit with a powered cylindrical brush is ideal. Mop with a neutral detergent

MatsDirect UK Ltd Unit 2 Bolholt Industrial Park Walshaw Road Bury, Lancashire BL8 1PL UK

#### For all enquiries:



 $\begin{array}{c} 0044 \quad (0)161\text{-}797\text{-}6785 \\ 0044 \quad (0)161\text{-}797\text{-}6349 \end{array}$ sales@matsdirect.co.uk



Tile size (500mm x500mm):