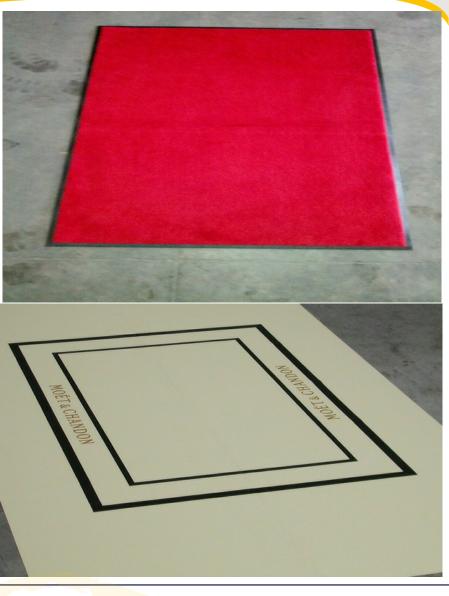

...the choice matters

Sureprint MD8500

**Extra VIP Runner Mats** 

www.matsdirect.co.uk

Extra is a range of carpet runners made with various materials including Nylon, velour, polpropylene, polymide, SBR Rubber, Styrol, Nitrile Rubber, etc.

There are many uses for these products including VIP Red carpet runners. Products announcements, exhibition flooring, corporate room carpeting.

With the ability to look at durability usage longevity we can tailor make the product to your requirements.

## MD8500 Sureprint Carpet Runners Performance.

Excellent soil retention

Aesthetically pleasing & decorative